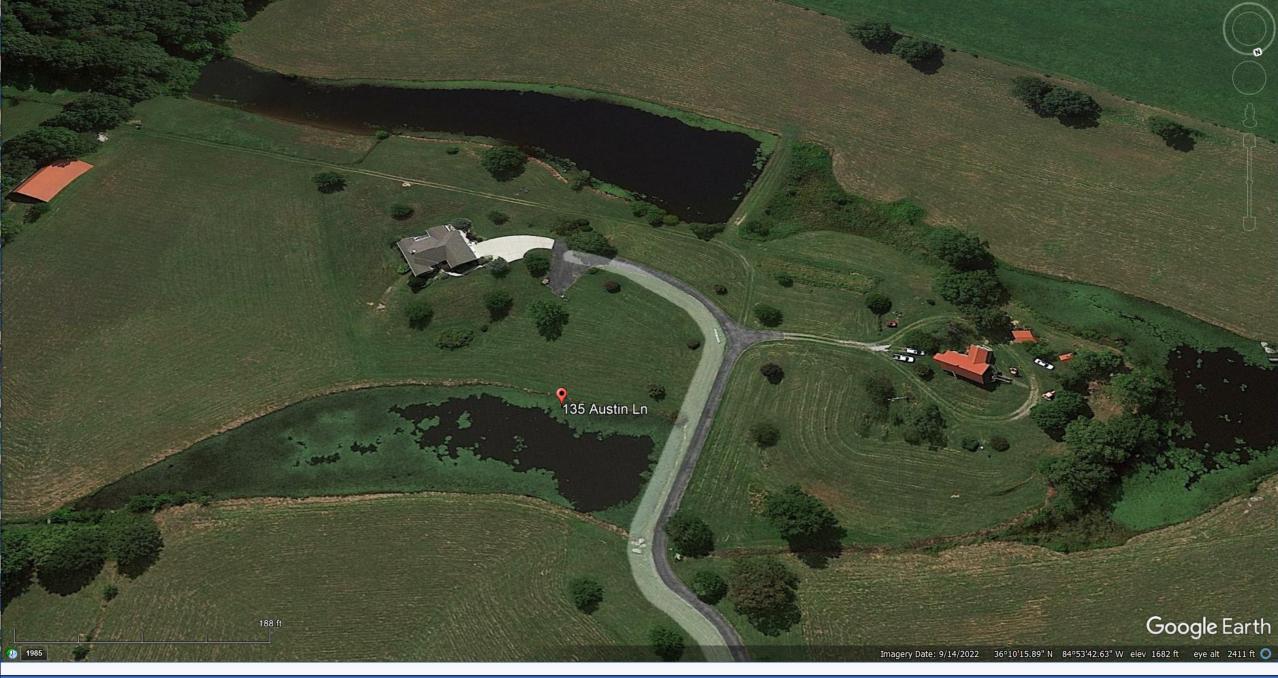

Satellite View

Satellite View

Earth View

Map View

Approach view from Tennessee Route 62

Facing Main House, looking left, Pasture

View from driveway looking back to Tn Route 62

From access drive across pond. Guest cabin is to the left side.