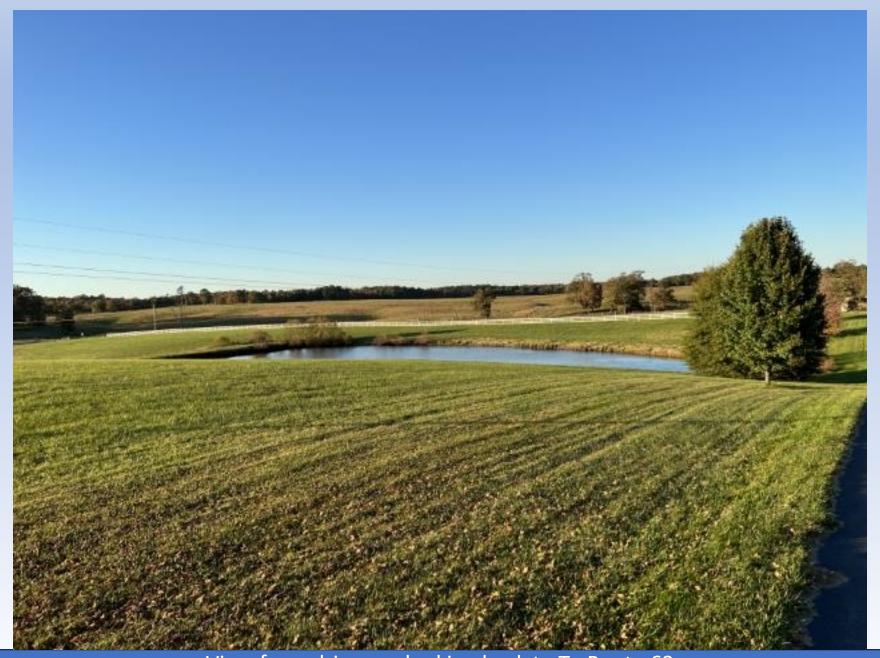

## 135 AUSTIN LANE A FARM IN DEER LODGE, TENNESSEE FOR SALE

This beautiful farm is part of a larger tract that has been in the family since the 1930's. The property features 69 acres, a 3,800 +/- square feet main house, a approx. 1600 sq. ft. guest cabin, barn and tool shed. With five ponds, there are water views from every room in the house. The main house is located on a paved 1/4 mile private road off Tennessee State Route 62 approximately 7.5 miles from a new 4-lane highway at Clarkrange, Tenn and approximately 25 miles from the Cumberland Plateau town of Crossville, home to resorts, shopping, dining, health care and entertainment. The property is located about 1.5 hours from Nashville, the home of Vanderbilt University and Knoxville, the home of the University of Tennessee. The Tennessee Tech University in Cookeville, the #1 public university in Tennessee according to *Money Magazine*, is located approximately 40 minutes away.