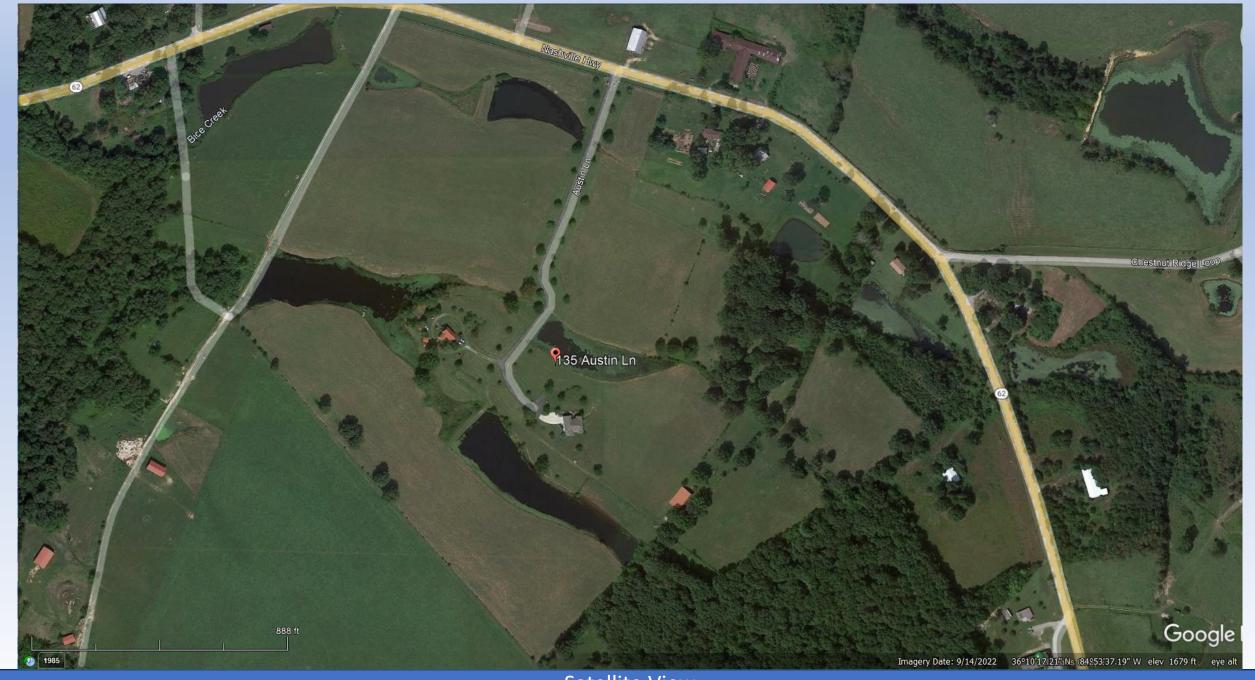

Satellite View

Satellite View

Earth View

Map View

Approach view from Tennessee Route 62

Facing Main House, looking left, Pasture

View from driveway looking back to Tn Route 62

From access drive across pond. Guest cabin is to the left side.