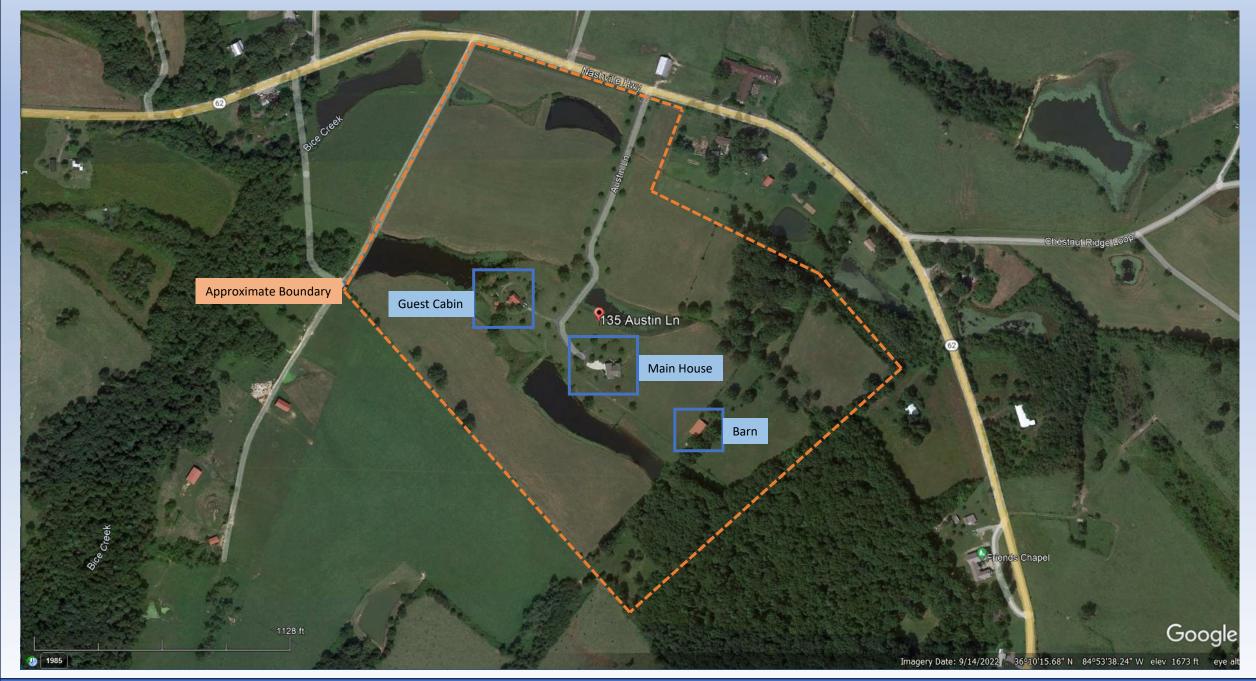

## 135 AUSTIN LANE A FARM IN DEER LODGE, TENNESSEE FOR SALE

This beautiful farm is part of a larger tract that has been in the family since the 1930's. The property features 69 acres, a 3,800 +/- square feet main house, a approx. 1600 sq. ft. guest cabin, barn and tool shed. With five ponds, there are water views from every room in the house. The main house is located on a paved 1/4 mile private road off Tennessee State Route 62 approximately 7.5 miles from a new 4-lane highway at Clarkrange, Tenn and approximately 25 miles from the Cumberland Plateau town of Crossville, home to resorts, shopping, dining, health care and entertainment. The property is located about 1.5 hours from Nashville, the home of Vanderbilt University and Knoxville, the home of the University of Tennessee. The Tennessee Tech University in Cookeville, the #1 public university in Tennessee according to *Money Magazine*, is located approximately 40 minutes away.

Satellite View

Satellite View

Earth View

Map View

Approach view from Tennessee Route 62

Facing Main House, looking left, Pasture

View from driveway looking back to Tn Route 62

From access drive across pond. Guest cabin is to the left side.