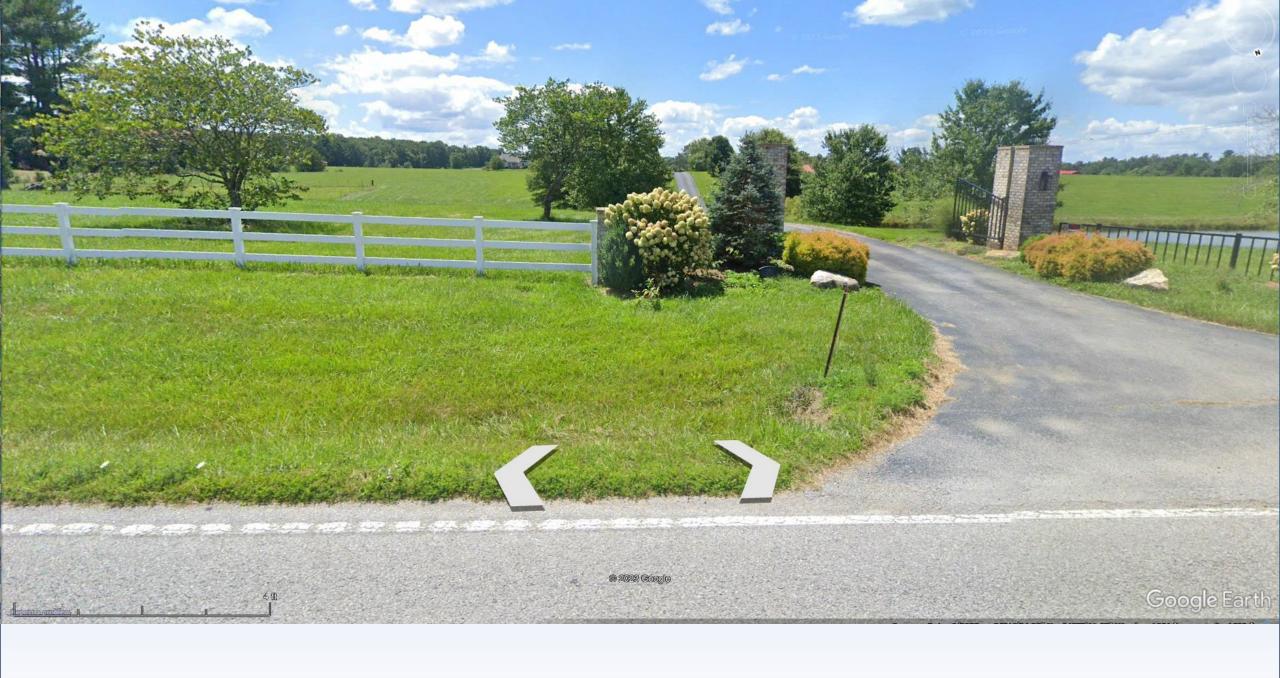

Satellite View

Satellite View

Earth View

Map View

Approach view from Tennessee Route 62

Facing Main House, looking left, Pasture

View from driveway looking back to Tn Route 62

From access drive across pond. Guest cabin is to the left side.

Access driveway from Hwy 62 to house and guest house

Barn and Main House from Hwy 62

Barn and Main House from Hwy 62

Barn and Main House from Hwy 62

Approach view from driveway

Main House

From Main House garage entry