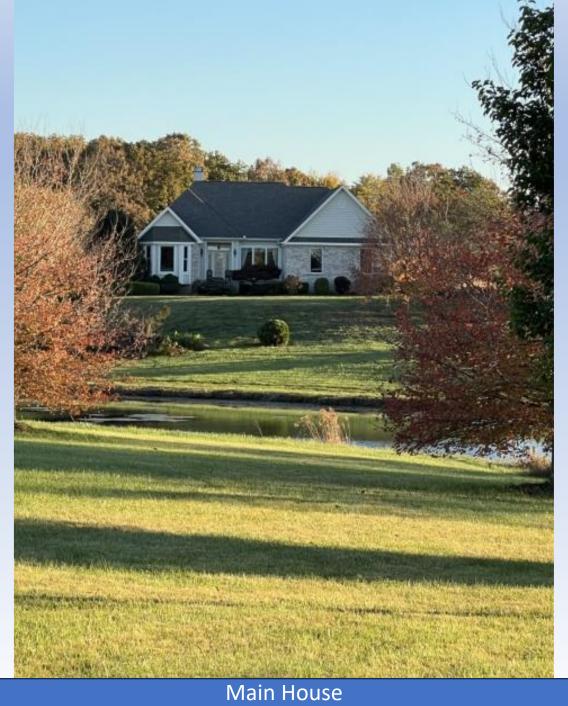

## 135 AUSTIN LANE A FARM IN DEER LODGE, TENNESSEE FOR SALE

This beautiful farm is part of a larger tract that has been in the family since the 1930's. The property features 69 acres, a 3,800 +/- square feet main house, a approx. 1600 sq. ft. guest cabin, barn and tool shed. With five ponds, there are water views from every room in the house. The main house is located on a paved 1/4 mile private road off Tennessee State Route 62 approximately 7.5 miles from a new 4-lane highway at Clarkrange, Tenn and approximately 25 miles from the Cumberland Plateau town of Crossville, home to resorts, shopping, dining, health care and entertainment. The property is located about 1.5 hours from Nashville, the home of Vanderbilt University and Knoxville, the home of the University of Tennessee. The Tennessee Tech University in Cookeville, the #1 public university in Tennessee according to *Money Magazine*, is located approximately 40 minutes away.

Access driveway from Hwy 62 to house and guest house

Barn and Main House from Hwy 62

Barn and Main House from Hwy 62

Barn and Main House from Hwy 62

Approach view from driveway

Main House

From Main House garage entry